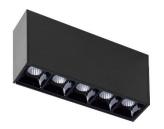

#### PRODUCT DATASHEET

Model: LXS105

Category: LED Recessed Linear Downlight

Description: 10w LED Recessed Linear Downlight with Triac Dimming

#### PRODUCT DATASHEET

Model: LXS105

Category: LED Recessed Linear Downlight

# PRODUCT DATASHEET

**Model: LXS105** 