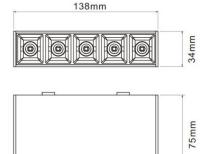

### **Product Dimensions and Cut-out Information**

Fitting Length (mm): Not Applicable

Diameter (mm): 138 x 34

Height (mm): 75

Cut-out Dimension (mm): Not Applicable

Dimension: